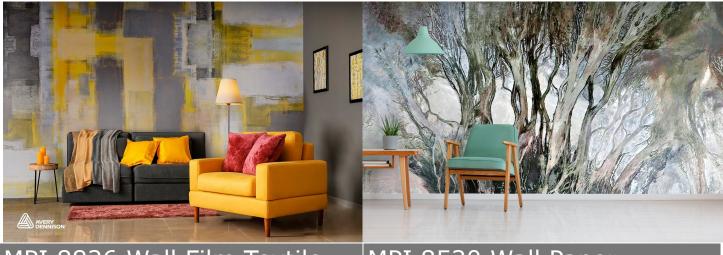

## NEW WALL FILMS

MPI 8826 Wall Film Textile

MPI 8520 Wall Paper

## Avery Dennison<sup>®</sup> MPI<sup>®</sup> 8000 Wall Film series

The Interior Design Collection

Avery Dennison presents the Interior Design Collection, a new series of inspiring graphics solutions that enrich creative thinking and enable wall art to generate an emotional response. MPI 8000 Series films are now available to bring design flexibility to even the most ambitious indoor applications, with a wide choice of textured printing media. All deliver rapid application and reliable print performance.

| Product  | Face Film Finish | Material    | Thickness | Adhesive                | Size (m)  |
|----------|------------------|-------------|-----------|-------------------------|-----------|
| MPI 8520 | Wall Paper       | Paper       | 290       | Emulsion semi-permanent | 1.05 x 25 |
| MPI 8826 | Textile          | Textile PET | 250       | Hi-Tack                 | 1.37 x 25 |